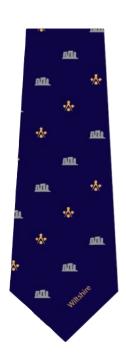

## Individual Order Form

| YOUR ORDER         |     |        |       |
|--------------------|-----|--------|-------|
| ITEM               | QTY | PRICE  | TOTAL |
| Provincial Tie.    |     | £10.00 |       |
| Pocket Square.     |     | £10.00 |       |
| Bow Tie.           |     | £15.00 |       |
| Post and packaging | ADD | £1.50  | £1.50 |
| Totals             |     |        |       |